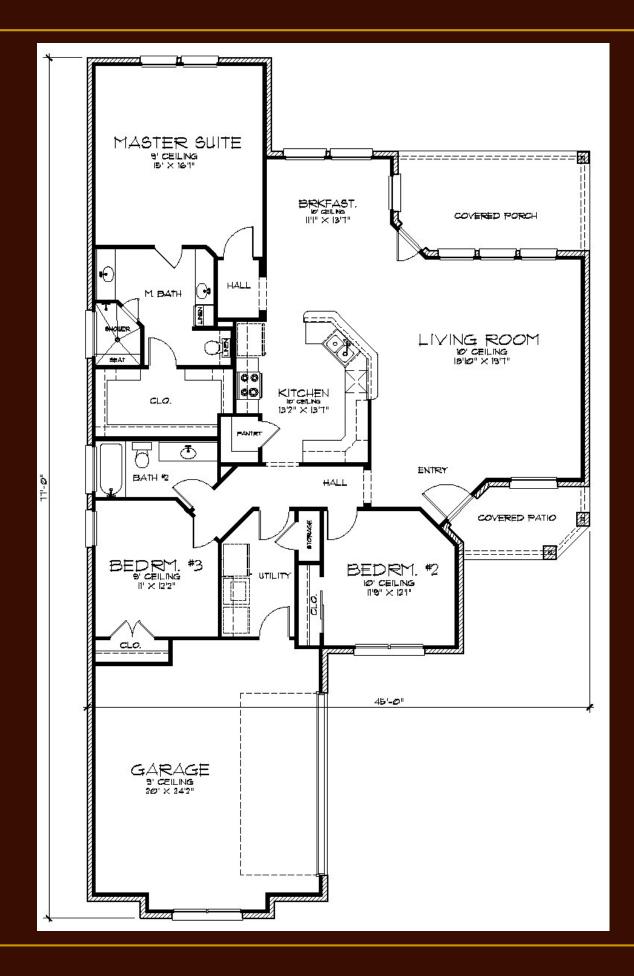

## Highland Park model home

3 bedroom 2 bath, 2 car garage Elegant yet affordable garden hom only minutes from Scott & White 1858 sq. ft.

www.stellarhomes.us 254-933-8807

Surround yourself in style with this beautiful garden home loaded fabulous features and an open family room, kitchen and breakfast area. Granite countertops, tumbled travertine backsplash, recessed can lighting and custom cabinets. The morning area opens to a covered patio and fenced yard with sprinkler system. Featuring a large master bedroom and bath with large shower with sitting bench, double sinks and a very nice walk-in closet. The two tone brick/stone exterior gives this home stunning curb appeal.