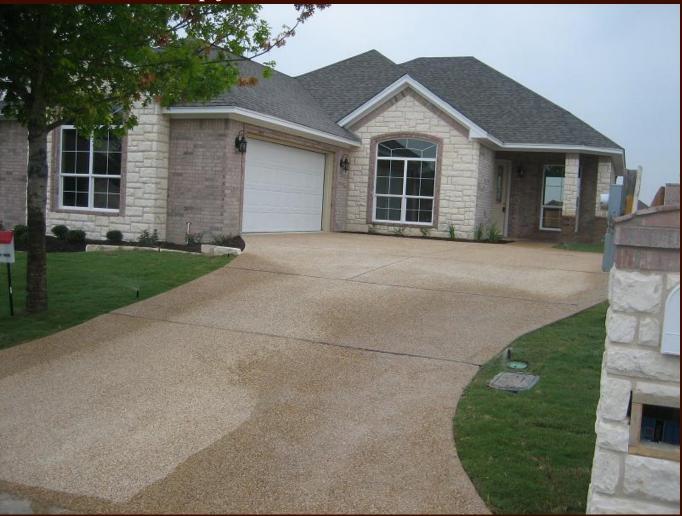

## Highland Park model home

3 bedroom 2 bath, 2 car garage Elegant yet affordable garden hom only minutes from Scott & White 1858 sq. ft.

www.stellarhomes.us 254-933-8807

Surround yourself in style with this beautiful garden home loaded fabulous features and an open family room, kitchen and breakfast area. Granite countertops, tumbled travertine backsplash, recessed can lighting and custom cabinets. The morning area opens to a covered patio and fenced yard with sprinkler system. Featuring a large master bedroom and bath with large shower with sitting bench, double sinks and a very nice walk-in closet. The two tone brick/stone exterior gives this home stunning curb appeal.